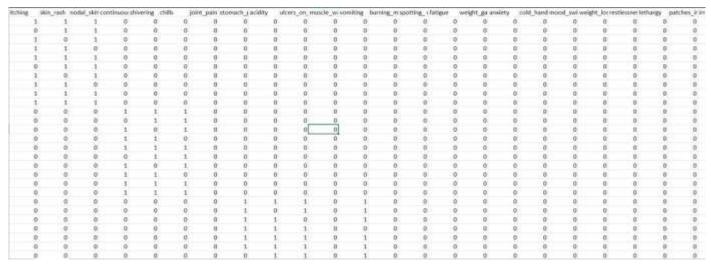

# 4. IMPLEMENTATION PLAN

Our Health-Care Chatbot is implemented as a web application. Health-Care Chatbot uses Artificial Intelligence and Machine Learning technologies. The best programming language for implementing the AI and ML technologies is Python. To deploy the Chatbot on the web we have used Flask Framework. The chatbot uses a dataset with approximately 130 different symptoms and 40 different types of diseases. This dataset was then cleaned, and the string fields were encoded to numerical form. After that the data is now used to train the machine learning model. The Classification Algorithms and machine learning models that are used to train

fig. 5.2.1 doctors' dataset

fig. 5.2.2 disease prognosis dataset