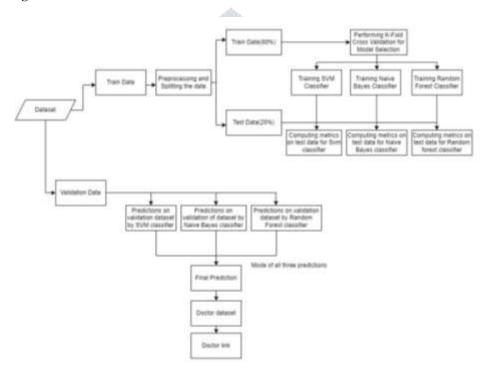

#### 3.1 Functional Block Diagram

fig. 3.1.1 block chain diagram

# 4. IMPLEMENTATION PLAN

Our Health-Care Chatbot is implemented as a web application. Health-Care Chatbot uses Artificial Intelligence and Machine Learning technologies. The best programming language for implementing the AI and ML technologies is Python. To deploy the Chatbot on the web we have used Flask Framework. The chatbot uses a dataset with approximately 130 different symptoms and 40 different types of diseases. This dataset was then cleaned, and the string fields were encoded to numerical form. After that the data is now used to train the machine learning model. The Classification Algorithms and machine learning models that are used to train

the dataset are Support Vector Classifier (SVC), Gaussian Naive Bayes and Random Forest Classifier. The models are implemented in Python using SVC, GaussianNB and RandomForestClassifier modules from sklearn library. After training the three models we will be predicting the disease for the input symptoms by combining the predictions of all three models. This makes our overall prediction more robust and accurate. The input symptoms will be matched to the symptoms in the dataset and the disease will be predicted accordingly. We have also used another dataset that includes the list of some doctors of Mumbai and the web link to their web page. So according to the disease that is predicted the web link of the doctor that is specialized for that particular disease treatment is provided.