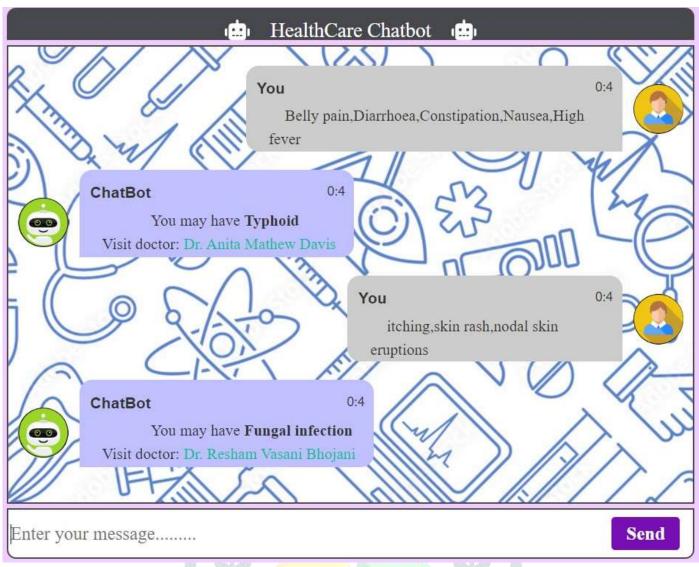

#### 5. RESULT

fig. 5.1.1 website homepage

fig. 5.1.2 chatbot interface

fig. 5.1.3 chatbot interactive result

| Dr. Reshar Fungal info Dermatois: https://www.practo.com/mumbal/doctor/resham-vasani-bhojani-dermatokogist-cosmetologist/practice_id=991358&specialization=Fungal%20indection&referrer-doctor_isting&category_name=symptom&category                                                                                                                                                                                                                                                                                                                                                                                                                                                                                                                                                                                                                                                                                                                                                                                                                                                                                                                                                                                                                                                                                                                                                                                                                                                                                                                                                                                                                                                                                                                                                                                                                                                                                                                                                                                                                                                                                            | 1,30-35 |
|--------------------------------------------------------------------------------------------------------------------------------------------------------------------------------------------------------------------------------------------------------------------------------------------------------------------------------------------------------------------------------------------------------------------------------------------------------------------------------------------------------------------------------------------------------------------------------------------------------------------------------------------------------------------------------------------------------------------------------------------------------------------------------------------------------------------------------------------------------------------------------------------------------------------------------------------------------------------------------------------------------------------------------------------------------------------------------------------------------------------------------------------------------------------------------------------------------------------------------------------------------------------------------------------------------------------------------------------------------------------------------------------------------------------------------------------------------------------------------------------------------------------------------------------------------------------------------------------------------------------------------------------------------------------------------------------------------------------------------------------------------------------------------------------------------------------------------------------------------------------------------------------------------------------------------------------------------------------------------------------------------------------------------------------------------------------------------------------------------------------------------|---------|
| Dr. Prabod Allergy Allergy Allergist https://www.practo.com/membal/doctor/prabodi-garg-allergist-immunologist?practice_id=8954938specialization=Allergist/immunologistReferensedoctor_Esting                                                                                                                                                                                                                                                                                                                                                                                                                                                                                                                                                                                                                                                                                                                                                                                                                                                                                                                                                                                                                                                                                                                                                                                                                                                                                                                                                                                                                                                                                                                                                                                                                                                                                                                                                                                                                                                                                                                                   |         |
| Dr. Keyur / GERD Gastroent-http://www.practo.com/mumbal/doctor/dr-keyur-a-sheth-gastroenterologist?practice_idr:1053353&specialization=Gerdelization=Gerdelization=Gerdelization=Gerdelization=Gerdelization=Gerdelization=Gerdelization=Gerdelization=Gerdelization=Gerdelization=Gerdelization=Gerdelization=Gerdelization=Gerdelization=Gerdelization=Gerdelization=Gerdelization=Gerdelization=Gerdelization=Gerdelization=Gerdelization=Gerdelization=Gerdelization=Gerdelization=Gerdelization=Gerdelization=Gerdelization=Gerdelization=Gerdelization=Gerdelization=Gerdelization=Gerdelization=Gerdelization=Gerdelization=Gerdelization=Gerdelization=Gerdelization=Gerdelization=Gerdelization=Gerdelization=Gerdelization=Gerdelization=Gerdelization=Gerdelization=Gerdelization=Gerdelization=Gerdelization=Gerdelization=Gerdelization=Gerdelization=Gerdelization=Gerdelization=Gerdelization=Gerdelization=Gerdelization=Gerdelization=Gerdelization=Gerdelization=Gerdelization=Gerdelization=Gerdelization=Gerdelization=Gerdelization=Gerdelization=Gerdelization=Gerdelization=Gerdelization=Gerdelization=Gerdelization=Gerdelization=Gerdelization=Gerdelization=Gerdelization=Gerdelization=Gerdelization=Gerdelization=Gerdelization=Gerdelization=Gerdelization=Gerdelization=Gerdelization=Gerdelization=Gerdelization=Gerdelization=Gerdelization=Gerdelization=Gerdelization=Gerdelization=Gerdelization=Gerdelization=Gerdelization=Gerdelization=Gerdelization=Gerdelization=Gerdelization=Gerdelization=Gerdelization=Gerdelization=Gerdelization=Gerdelization=Gerdelization=Gerdelization=Gerdelization=Gerdelization=Gerdelization=Gerdelization=Gerdelization=Gerdelization=Gerdelization=Gerdelization=Gerdelization=Gerdelization=Gerdelization=Gerdelization=Gerdelization=Gerdelization=Gerdelization=Gerdelization=Gerdelization=Gerdelization=Gerdelization=Gerdelization=Gerdelization=Gerdelization=Gerdelization=Gerdelization=Gerdelization=Gerdelization=Gerdelization=Gerdelization=Gerdelization=Gerdelization=Gerdelization=Gerdelization=Gerdelization=Gerdelization=Gerdeli |         |
| Dr. Sachin Chrosic ch Gestroentrittes://www.practo.com/mambal/doctor/sachin-wani-gestroenterologist-1-1/practice_id=13388818-secialization=Cholestesis&referen-redoctor_listleg&category_name=symptom&category_id=404                                                                                                                                                                                                                                                                                                                                                                                                                                                                                                                                                                                                                                                                                                                                                                                                                                                                                                                                                                                                                                                                                                                                                                                                                                                                                                                                                                                                                                                                                                                                                                                                                                                                                                                                                                                                                                                                                                          |         |
| Dr. Jeenan Drug Rear: Allegist, in https://www.practo.com/mumbal/doctor/jeenam-shah-expiratory-medicine?practice_id=1199623&specialization::Drug%20allerg&referee=doctor_listing&category_name=symptom&category_id=1054                                                                                                                                                                                                                                                                                                                                                                                                                                                                                                                                                                                                                                                                                                                                                                                                                                                                                                                                                                                                                                                                                                                                                                                                                                                                                                                                                                                                                                                                                                                                                                                                                                                                                                                                                                                                                                                                                                        |         |
| Dr. Handik Peptis ulcu Gastroerminttps://www.practo.com/mambal/ilocros/sh-handik-shah-1-qastroersterologis/practice-id=11141506specialization=Peptis/\$20u/ceru8referendoctor-listing/scategors-namensymptom&category-id=65                                                                                                                                                                                                                                                                                                                                                                                                                                                                                                                                                                                                                                                                                                                                                                                                                                                                                                                                                                                                                                                                                                                                                                                                                                                                                                                                                                                                                                                                                                                                                                                                                                                                                                                                                                                                                                                                                                    |         |
| Dr. land/ARS Urologist, https://www.practo.com/mambal/doctor/st-janul-sintar-anni-urologist/practice_id=1347607&specialization=94/%/Daids&referenr-doctor_listing&category_nane-symptom&category_all=141                                                                                                                                                                                                                                                                                                                                                                                                                                                                                                                                                                                                                                                                                                                                                                                                                                                                                                                                                                                                                                                                                                                                                                                                                                                                                                                                                                                                                                                                                                                                                                                                                                                                                                                                                                                                                                                                                                                       |         |
| Or. Shalin Diabetes: Diabetoky https://www.prarto.com/mambal/doctor/dr-shabshologie-17-practics-id-1122492&specialization-Diabetokyjin&referen-doctor-listing                                                                                                                                                                                                                                                                                                                                                                                                                                                                                                                                                                                                                                                                                                                                                                                                                                                                                                                                                                                                                                                                                                                                                                                                                                                                                                                                                                                                                                                                                                                                                                                                                                                                                                                                                                                                                                                                                                                                                                  |         |
| Dr. Keyur / Gastroom Gatroom intps://www.practo.com/mambal/doctor/dr-keyur-a-sheth-gastroenterologist/practice_ist+1053333&specialization-Gent&referver-6octor_listing&category_name-syngtom&category_id=314                                                                                                                                                                                                                                                                                                                                                                                                                                                                                                                                                                                                                                                                                                                                                                                                                                                                                                                                                                                                                                                                                                                                                                                                                                                                                                                                                                                                                                                                                                                                                                                                                                                                                                                                                                                                                                                                                                                   |         |
| Dr. Indu B. Bronchial : Pulmunoic https://www.practo.com/muniapi/doctor/dr-indu-bubna-pulmonologist/practice_id=11300338/pecialization=Brunchia/N2Destmu/N2Destmu-milkefener=ductor_batingRestragory_name=serviceScategory_id=820                                                                                                                                                                                                                                                                                                                                                                                                                                                                                                                                                                                                                                                                                                                                                                                                                                                                                                                                                                                                                                                                                                                                                                                                                                                                                                                                                                                                                                                                                                                                                                                                                                                                                                                                                                                                                                                                                              | j.      |
| Dr. Sprinds Pyperterni Cardiologi https://www.practo.com/mambal/doctor/dr-parinder-hanna-cardiologis/practice_16-674/02&specialization-hyperternism&celemen-doctor_bining&category_name-nymptom&category_id=151                                                                                                                                                                                                                                                                                                                                                                                                                                                                                                                                                                                                                                                                                                                                                                                                                                                                                                                                                                                                                                                                                                                                                                                                                                                                                                                                                                                                                                                                                                                                                                                                                                                                                                                                                                                                                                                                                                                |         |
| Dr. Rajanh Migraine Neurologi: https://www.practo.com/mumhai/doctor/dr-rajanh-berny-neurologist-17-practics_id-800301&specialization-Migraine&reference-doctor_listing&category_name=symptom&category_id=1240                                                                                                                                                                                                                                                                                                                                                                                                                                                                                                                                                                                                                                                                                                                                                                                                                                                                                                                                                                                                                                                                                                                                                                                                                                                                                                                                                                                                                                                                                                                                                                                                                                                                                                                                                                                                                                                                                                                  |         |
| Dr. Priyark Cereical at Orthopedi https://www.practo.com/mumbal/doctor/de-priyark-patel-1-orthopedis/gruntica_id=10533538apacialisation=CereicalN2Ospondylusis&referrer=doctor_linling&category_name=symptom&category_id=1139                                                                                                                                                                                                                                                                                                                                                                                                                                                                                                                                                                                                                                                                                                                                                                                                                                                                                                                                                                                                                                                                                                                                                                                                                                                                                                                                                                                                                                                                                                                                                                                                                                                                                                                                                                                                                                                                                                  |         |
| Dr. Avil Ve Faralysis () Neurologis https://www.practo.com/mambai/doctor/dr-avil-venktachaiwm-neurologis/practice_id=200747&specialization=Paralysis@nferror-doctor_listingscy_name=nervice&cabegory_id=101622                                                                                                                                                                                                                                                                                                                                                                                                                                                                                                                                                                                                                                                                                                                                                                                                                                                                                                                                                                                                                                                                                                                                                                                                                                                                                                                                                                                                                                                                                                                                                                                                                                                                                                                                                                                                                                                                                                                 |         |
| Dr. Avita fi. Laundoc. General Pf. https://www.practo.com/maniasi/doctor/dr-avita-mathew-davis-general-physician-17peastics_id=8091018 opecialization=GeneralN20 physicianReshmer-doctor_lating                                                                                                                                                                                                                                                                                                                                                                                                                                                                                                                                                                                                                                                                                                                                                                                                                                                                                                                                                                                                                                                                                                                                                                                                                                                                                                                                                                                                                                                                                                                                                                                                                                                                                                                                                                                                                                                                                                                                |         |
| Dr. Anita fi Maluria Gerenal III https://www.practo.com/marshal/doctor/dr-anita-mathew-davis-general-physician-17-peactics_id-4091018/specialization-General/II/OphysicianScelemer-doctor_Esting                                                                                                                                                                                                                                                                                                                                                                                                                                                                                                                                                                                                                                                                                                                                                                                                                                                                                                                                                                                                                                                                                                                                                                                                                                                                                                                                                                                                                                                                                                                                                                                                                                                                                                                                                                                                                                                                                                                               |         |
| Or. Avita h.Chicken pt. General Pt https://www.practo.com/mmhai/doctor/dr-avita-mathew-davis-general-physician-17practice_id=0091018cpecialization=GeneralN20physician8cehonor=doctor_hating                                                                                                                                                                                                                                                                                                                                                                                                                                                                                                                                                                                                                                                                                                                                                                                                                                                                                                                                                                                                                                                                                                                                                                                                                                                                                                                                                                                                                                                                                                                                                                                                                                                                                                                                                                                                                                                                                                                                   |         |
| Dr. Anita K.Dengse General Pf https://www.practo.com/mambai/doctor/dr-anita-mathew-davis-general-physician-17practice_id-809301&opecialization-General/Uphysician&referen-doctor_listing                                                                                                                                                                                                                                                                                                                                                                                                                                                                                                                                                                                                                                                                                                                                                                                                                                                                                                                                                                                                                                                                                                                                                                                                                                                                                                                                                                                                                                                                                                                                                                                                                                                                                                                                                                                                                                                                                                                                       |         |
| Dr. Avita h Typhoid General Pf https://www.practo.com/membal/doctor/dr-avita-mathew-davis-general-physician-17practice_id-809303&specialization-GeneralficOphysician&ceferrer-doctor_fating                                                                                                                                                                                                                                                                                                                                                                                                                                                                                                                                                                                                                                                                                                                                                                                                                                                                                                                                                                                                                                                                                                                                                                                                                                                                                                                                                                                                                                                                                                                                                                                                                                                                                                                                                                                                                                                                                                                                    |         |
| Dr. Hardik hepatitis A Gastroemi https://www.practo.com/mumbal/doctor/dr-hardik shah-1-gastroenter-Goglet/practice_id=1114150&specialization=Peptic/K2thakors&referrer-doctor_listing&sategory_name-symptom&category_id=65                                                                                                                                                                                                                                                                                                                                                                                                                                                                                                                                                                                                                                                                                                                                                                                                                                                                                                                                                                                                                                                                                                                                                                                                                                                                                                                                                                                                                                                                                                                                                                                                                                                                                                                                                                                                                                                                                                     |         |
| Dr. Hardik Hepatitis E Gastroenti https://www.practo.com/mambai/doctor/dr-hardik-shah-1-gastromterologist?practice_j6=111415@specialisation=Peptit N20sicers&referrer=doctor_inting&category_name=oyngtom&category_j6=65                                                                                                                                                                                                                                                                                                                                                                                                                                                                                                                                                                                                                                                                                                                                                                                                                                                                                                                                                                                                                                                                                                                                                                                                                                                                                                                                                                                                                                                                                                                                                                                                                                                                                                                                                                                                                                                                                                       |         |
| Dr. Hartik Hepatitis Ciastroemi https://www.practo.com/mambai/doctor/or-hartik shah-1-gastroemterologist?practice_id=1114150&specialization=Peptit %20sicens&referrer=doctor_iliting&category_name=uyruptom&category_id=65                                                                                                                                                                                                                                                                                                                                                                                                                                                                                                                                                                                                                                                                                                                                                                                                                                                                                                                                                                                                                                                                                                                                                                                                                                                                                                                                                                                                                                                                                                                                                                                                                                                                                                                                                                                                                                                                                                     |         |
| Or. Hardik Hepatitis E Gastroem https://www.practo.com/mambal/doctor/dr-hardik shah-1-gastroenterologist?practice_iii=11141508specialization=Pepticfk20ulcens8referrer=doctor_listing8cstegory_name=symptom8cstegory_iii=65                                                                                                                                                                                                                                                                                                                                                                                                                                                                                                                                                                                                                                                                                                                                                                                                                                                                                                                                                                                                                                                                                                                                                                                                                                                                                                                                                                                                                                                                                                                                                                                                                                                                                                                                                                                                                                                                                                    |         |
| Or. Hardik Hepatitis E Gastroem https://www.practo.com/mumbai/doctor/dr-hardik-nluh-1-gastroenterologist?practice_id=1114150&specialisation=Peptic%20ulcers&referrer-doctor_listing&sategory_name=vymptom&category_id=65                                                                                                                                                                                                                                                                                                                                                                                                                                                                                                                                                                                                                                                                                                                                                                                                                                                                                                                                                                                                                                                                                                                                                                                                                                                                                                                                                                                                                                                                                                                                                                                                                                                                                                                                                                                                                                                                                                       |         |
| Dr. Hardik Alcoholic FGestroent-https://www.practo.com/mumbai/doctor/dr-hardik-shah-1-gastroenterologist?practice_id=111415@specialization=Peptic%Z0u/cers&referrer=doctor_listing&category_name=symptom&category_id=65                                                                                                                                                                                                                                                                                                                                                                                                                                                                                                                                                                                                                                                                                                                                                                                                                                                                                                                                                                                                                                                                                                                                                                                                                                                                                                                                                                                                                                                                                                                                                                                                                                                                                                                                                                                                                                                                                                        |         |
| Dr. Anya B Tuberculo: Pulmonoic https://www.practo.com/mumbai/doctor/avya-barsal-pulmonologist?practice_lie=1304929&pecialization=Tuberculosis&referrer=doctor_listing&category_narree-sympton&category_id=306                                                                                                                                                                                                                                                                                                                                                                                                                                                                                                                                                                                                                                                                                                                                                                                                                                                                                                                                                                                                                                                                                                                                                                                                                                                                                                                                                                                                                                                                                                                                                                                                                                                                                                                                                                                                                                                                                                                 |         |
| Dr. Anita & Common C General Pt https://www.uracto.com/numbal/doctor/dr-anita-mathew-dada-anexa-inhoician-Chourtine-ish-80930/&specialization-General/20shodciantReferencedustor-Estina                                                                                                                                                                                                                                                                                                                                                                                                                                                                                                                                                                                                                                                                                                                                                                                                                                                                                                                                                                                                                                                                                                                                                                                                                                                                                                                                                                                                                                                                                                                                                                                                                                                                                                                                                                                                                                                                                                                                        |         |